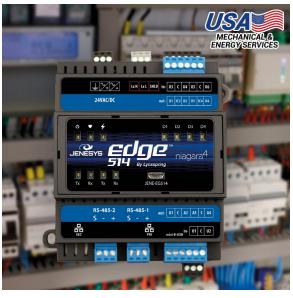

David Marceau, Facilities Manager, SPIROL

Jenesys Edge Lynxspring Controller

#### **BUILDING AUTOMATION SYSTEMS**

USA Mechanical and Energy Services, LLC offers a full suite of services for Building Automation Systems (BAS) and Controls by Lynxspring, a Tridium Niagara OEM.

BAS Systems are the brains of today's smart buildings. Modern intelligent technology allows for the control of HVAC and lighting equipment in the most energy-efficient manner possible. Smart buildings provide building owners and facility managers the ability to monitor and control their buildings, maintain comfort, increase the life of HVAC equipment, and reduce energy consumption.